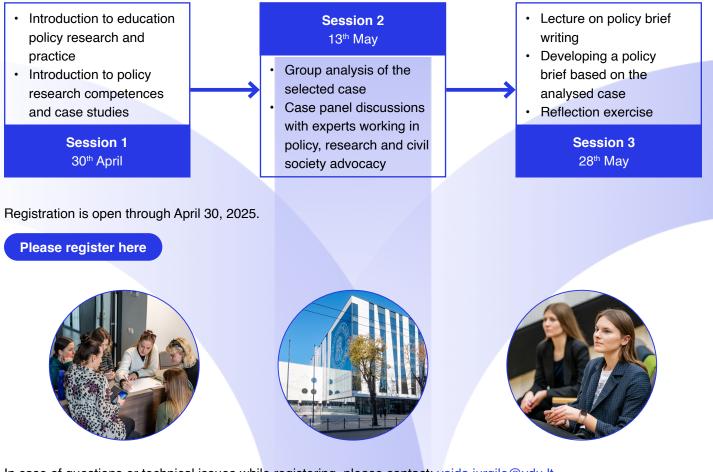

## The BRiDGE Project

INSTITUTO DE

EDUCAÇÃO

ULISBOA

ELTE

The sessions will be organised in a series of three sequential sessions in an online way (synchronous and asynchronous) to allow participation in international teams of doctoral students, young researchers, policy makers and civil society representatives.

Participants will be granted certificates upon successfully completing the course. The learning platform will be Moodle and Teams.

In case of questions or technical issues while registering, please contact: vaida.jurgile@vdu.lt Find out more about the project here: https://thebridgeproject.vdu.lt